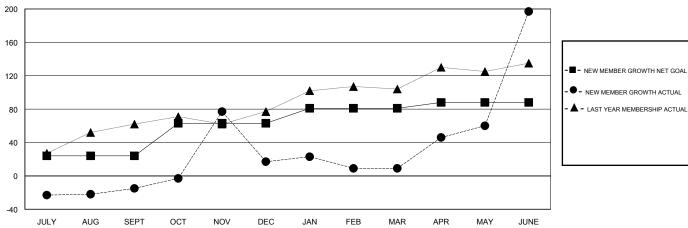

## GOALS AND ACTUAL MEMBERS CUMULATIVE

| DROPPED CLUBS: 4  DROPPED MEMBERS |     | 47 CLUBS OF 79 ADDED 1 OR MORE NEW MEMBERS | GENDER DISTRIB  MALE  FEMALE | 000 (07.040/) |     |
|-----------------------------------|-----|--------------------------------------------|------------------------------|---------------|-----|
| DECEASED                          | 3   | CLICK HERE FOR CUMULATIVE                  | TOTAL FAMILY UNIT MEMBERS    |               | 324 |
| CLUB CANCELLED 77 OTHER 225       |     | MEMBERSHIP DATA                            | FAMILY MEMBERS PAYING HALF   |               | 177 |
| TOTAL                             | 305 |                                            |                              |               |     |

## District 411 A

Results as of: 6/30/2017

GMT: OPEN LOCATION KENYA AFRICA GMT CA

|               | Club          | s         |               | Members               |                                                                |                                                              |                                              |  |
|---------------|---------------|-----------|---------------|-----------------------|----------------------------------------------------------------|--------------------------------------------------------------|----------------------------------------------|--|
|               | RESULTS FOR   | 2016-2017 |               | RESULTS FOR 2016-2017 |                                                                |                                                              |                                              |  |
| QUARTER       | NEW CLUB GOAL | NEW CLUBS | DROPPED CLUBS | QUARTER               | NEW MEMBER GROWTH<br>NET GOAL (not reinstated<br>or transfers) | NEW MEMBER<br>GROWTH ACTUAL (not<br>reinstated or transfers) | DROPPED MEMBERS ACTUAL (including transfers) |  |
| JULY/AUG/SEPT | 2             | 0         | 1             | JULY/AUG/SEPT         | 24                                                             | 26                                                           | 41                                           |  |
| OCT/NOV/DEC   | 2             | 4         | 3             | OCT/NOV/DEC           | 39                                                             | 144                                                          | 112                                          |  |
| JAN/FEB/MAR   | 1             | 0         | 0             | JAN/FEB/MAR           | 18                                                             | 61                                                           | 69                                           |  |
| APR/MAY/JUNE  | 1             | 5         | 0             | APR/MAY/JUNE          | 7                                                              | 271                                                          | 83                                           |  |