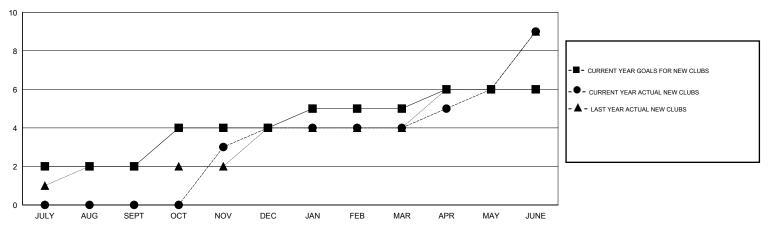

## GOALS AND ACTUAL NEW CLUBS CUMULATIVE

## District 411 A

Results as of: 6/30/2017

GMT: OPEN LOCATION KENYA AFRICA GMT CA

|               | Club          | s         |               | Members               |                                                                |                                                              |                                              |  |
|---------------|---------------|-----------|---------------|-----------------------|----------------------------------------------------------------|--------------------------------------------------------------|----------------------------------------------|--|
|               | RESULTS FOR   | 2016-2017 |               | RESULTS FOR 2016-2017 |                                                                |                                                              |                                              |  |
| QUARTER       | NEW CLUB GOAL | NEW CLUBS | DROPPED CLUBS | QUARTER               | NEW MEMBER GROWTH<br>NET GOAL (not reinstated<br>or transfers) | NEW MEMBER<br>GROWTH ACTUAL (not<br>reinstated or transfers) | DROPPED MEMBERS ACTUAL (including transfers) |  |
| JULY/AUG/SEPT | 2             | 0         | 1             | JULY/AUG/SEPT         | 24                                                             | 26                                                           | 41                                           |  |
| OCT/NOV/DEC   | 2             | 4         | 3             | OCT/NOV/DEC           | 39                                                             | 144                                                          | 112                                          |  |
| JAN/FEB/MAR   | 1             | 0         | 0             | JAN/FEB/MAR           | 18                                                             | 61                                                           | 69                                           |  |
| APR/MAY/JUNE  | 1             | 5         | 0             | APR/MAY/JUNE          | 7                                                              | 271                                                          | 83                                           |  |